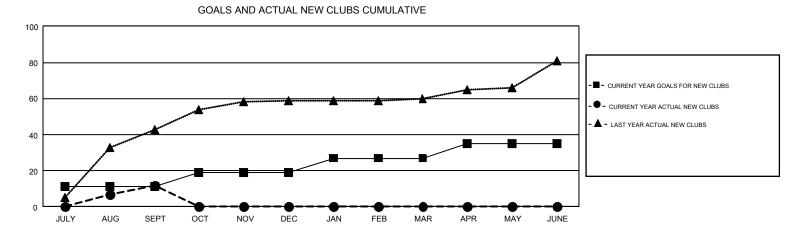

## GMT Constitutional Area 7, Group C

REPORT DOES NOT INCLUDE CLUBS IN UNDISTRICTED AREAS.

| Clubs         |               |              |               | Members               |                           |                         |                                                    |  |
|---------------|---------------|--------------|---------------|-----------------------|---------------------------|-------------------------|----------------------------------------------------|--|
|               | RESULTS FC    | DR 2019-2020 |               | RESULTS FOR 2019-2020 |                           |                         |                                                    |  |
| QUARTER       | NEW CLUB GOAL | NEW CLUBS    | DROPPED CLUBS | QUARTER               | MEMBER GROWTH NET<br>GOAL | MEMBER GROWTH<br>ACTUAL | DROPPED<br>MEMBERS ACTUAL<br>(including transfers) |  |
| JULY/AUG/SEPT | 11            | 12           | 24            | JULY/AUG/SEPT         | 730                       | 1,255                   | 684                                                |  |
| OCT/NOV/DEC   | 8             | 0            | 0             | OCT/NOV/DEC           | 1050                      | 0                       | 0                                                  |  |
| JAN/FEB/MAR   | 8             | 0            | 0             | JAN/FEB/MAR           | 530                       | 0                       | 0                                                  |  |
| APR/MAY/JUNE  | 8             | 0            | 0             | APR/MAY/JUNE          | 820                       | 0                       | 0                                                  |  |