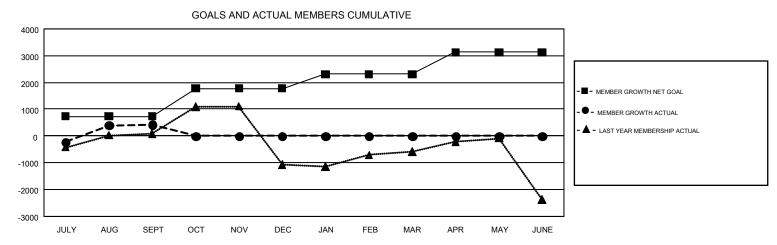

## GMT Constitutional Area 7, Group C

REPORT DOES NOT INCLUDE CLUBS IN UNDISTRICTED AREAS.

| Clubs         |               |              |               | Members               |                           |                         |                                                    |  |
|---------------|---------------|--------------|---------------|-----------------------|---------------------------|-------------------------|----------------------------------------------------|--|
|               | RESULTS FC    | DR 2019-2020 |               | RESULTS FOR 2019-2020 |                           |                         |                                                    |  |
| QUARTER       | NEW CLUB GOAL | NEW CLUBS    | DROPPED CLUBS | QUARTER               | MEMBER GROWTH NET<br>GOAL | MEMBER GROWTH<br>ACTUAL | DROPPED<br>MEMBERS ACTUAL<br>(including transfers) |  |
| JULY/AUG/SEPT | 11            | 12           | 24            | JULY/AUG/SEPT         | 730                       | 1,255                   | 684                                                |  |
| OCT/NOV/DEC   | 8             | 0            | 0             | OCT/NOV/DEC           | 1050                      | 0                       | 0                                                  |  |
| JAN/FEB/MAR   | 8             | 0            | 0             | JAN/FEB/MAR           | 530                       | 0                       | 0                                                  |  |
| APR/MAY/JUNE  | 8             | 0            | 0             | APR/MAY/JUNE          | 820                       | 0                       | 0                                                  |  |